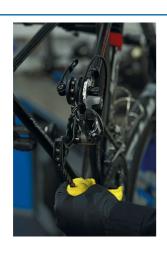

## LTR Chain Keeper Tool

Fixes onto the drive side of the frame, in place of the rear wheel, keeping the chain tensioned and held away from the frame. The chain sits in a roller, which allows the cranks to be rotated, making this ideal for use when cleaning the chain and derailleur.

## **Additional Information**

- · Works as a dummy hub to replace the rear wheel.
- Fits frames with open dropouts that use a 9mm rear axle.
- · Quick-release fitting.
- · For use when chain cleaning, carrying out maintenance or transportation.
- Thru Axle version also available, please see Laser Part No. 8200.