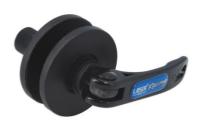

## LTR Chain Keeper Tool

Fixes onto the drive side of the frame, in place of the rear wheel, keeping the chain tensioned and held away from the frame. The chain sits in a roller, which allows the cranks to be rotated, making this ideal for use when cleaning the chain and derailleur.

## **Additional Information**

- · Works as a dummy hub to replace the rear wheel.
- Fits frames with open dropouts that use a 9mm rear axle.
- · Quick-release fitting.
- · For use when chain cleaning, carrying out maintenance or transportation.
- Thru Axle version also available, please see Laser Part No. 8200.