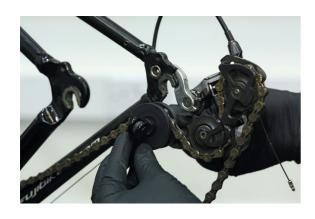

## LTR Chain Keeper Tool

Fixes onto the drive side of the frame, in place of the rear wheel, keeping the chain tensioned and held away from the frame. The chain sits in a roller, which allows the cranks to be rotated, making this ideal for use when cleaning the chain and derailleur.

## **Additional Information**

- · Works as a dummy hub to replace the rear wheel.
- Fits frames with open dropouts that use a 9mm rear axle.
- · Quick-release fitting.
- · For use when chain cleaning, carrying out maintenance or transportation.
- Thru Axle version also available, please see Laser Part No. 8200.