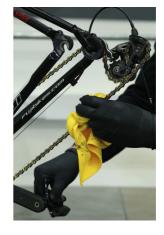

## LTR Chain Keeper Tool

Fixes onto the drive side of the frame, in place of the rear wheel, keeping the chain tensioned and held away from the frame. The chain sits in a roller, which allows the cranks to be rotated, making this ideal for use when cleaning the chain and derailleur.