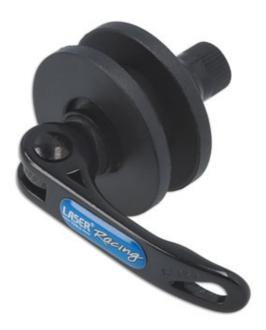

## LTR Chain Keeper Tool

Fixes onto the drive side of the frame, in place of the rear wheel, keeping the chain tensioned and held away from the frame. The chain sits in a roller, which allows the cranks to be rotated, making this ideal for use when cleaning the chain and derailleur.

## **Additional Information**

- · Works as a dummy hub to replace the rear wheel.
- Fits frames with open dropouts that use a 9mm rear axle.
- · Quick-release fitting.
- · For use when chain cleaning, carrying out maintenance or transportation.
- Thru Axle version also available, please see Laser Part No. 8200.