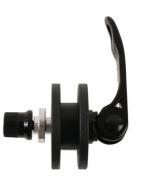

## LTR Chain Keeper Tool

Fixes onto the drive side of the frame, in place of the rear wheel, keeping the chain tensioned and held away from the frame. The chain sits in a roller, which allows the cranks to be rotated, making this ideal for use when cleaning the chain and derailleur.

## **Additional Information**

- · Works as a dummy hub to replace the rear wheel.
- Fits frames with open dropouts that use a 9mm rear axle.
- · Quick-release fitting.
- · For use when chain cleaning, carrying out maintenance or transportation.
- Thru Axle version also available, please see Laser Part No. 8200.